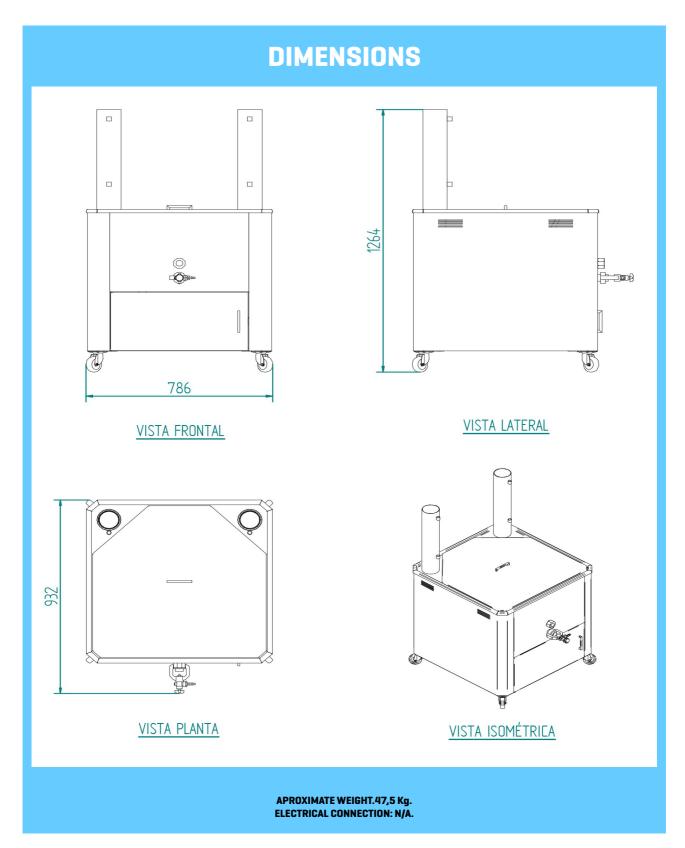

## OPCIONAL:

- Special manufacturing for dimensions, tank depth, or conical/cylindrical shape.
- Lid.
- Mast for hanging dosing equipment or potato cutters.
- Insulation for chimneys.

MODELO: FG80

DIMENSIONS: LENGT 800mm. / WIDTH 800mm. / HIGH 800 mm.

**POWER:** 49 KW.

TOP DIAMETER: Ø700mm.

BOTTOM DIAMETER: Ø500mm.

INSIDE DIAMETERS: 170mm.

CAPACITY: 22 L. VOLTAJE: N/A

The company reserves the right to make technical modifications without prior notice.

www.inhospan.com