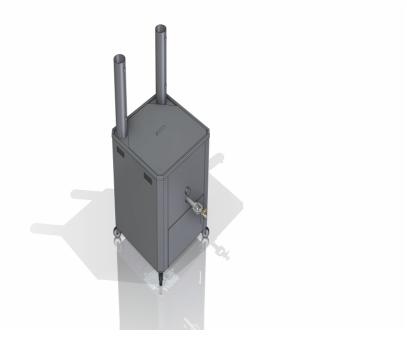

## PROFESIONAL GAS FRYER BURNER

**FG80** 

Manual machine for high production or as a professional equipment. Due to its quality, it is a very durable and sturdy machine designed for industrial use.

## **TECHNICAL SPECIFICATIONS:**

- Suitable for outdoor use.
- Body made of AISI304 18/10 stainless steel.
- Stainless steel tank integrated into the body.
- Wheels for easy mobility.
- High-power industrial burner with safety valve and permanent pilot light.
- High-precision digital thermostat [~1°C].
- Insulated with high-temperature SUPERWOLL thermal blanket, Density 128kg/m³, thickness 13mm. Except for chimneys.
- Exhaust chimneys made of AISI304 stainless steel, for hanging dosing equipment or potato cutters.
- Built according to CE regulations.
- Temperature range from 80°C to 200°C.
- 1" oil drain valve.
- Model: Express 621 burner.
- Fuel: butane/propane.